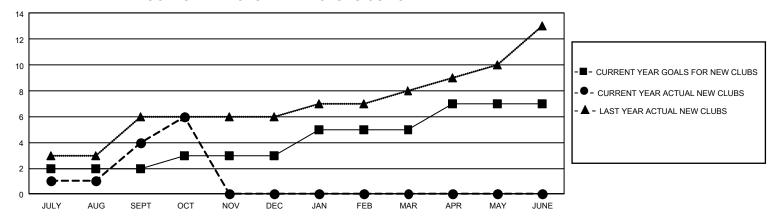

## GMT Constitutional Area 5 - E, Group P

REPORT DOES NOT INCLUDE CLUBS IN UNDISTRICTED AREAS.

| Clubs                 |               |           |               | Members               |                         |                         |                                              |
|-----------------------|---------------|-----------|---------------|-----------------------|-------------------------|-------------------------|----------------------------------------------|
| RESULTS FOR 2024-2025 |               |           |               | RESULTS FOR 2024-2025 |                         |                         |                                              |
| QUARTER               | NEW CLUB GOAL | NEW CLUBS | DROPPED CLUBS | QUARTER ME            | MBER GROWTH NET<br>GOAL | MEMBER GROWTH<br>ACTUAL | DROPPED MEMBERS ACTUAL (including transfers) |
| JULY/AUG/SEPT         | 6             | 4         | 1             | JULY/AUG/SEPT         | 30                      | 481                     | 150                                          |
| OCT/NOV/DEC           | 3             | 2         | 0             | OCT/NOV/DEC           | 10                      | 102                     | 24                                           |
| JAN/FEB/MAR           | 6             | 0         | 0             | JAN/FEB/MAR           | 30                      | 0                       | 0                                            |
| APR/MAY/JUNE          | 6             | 0         | 0             | APR/MAY/JUNE          | 30                      | 0                       | 0                                            |

## GOALS AND ACTUAL NEW CLUBS CUMULATIVE