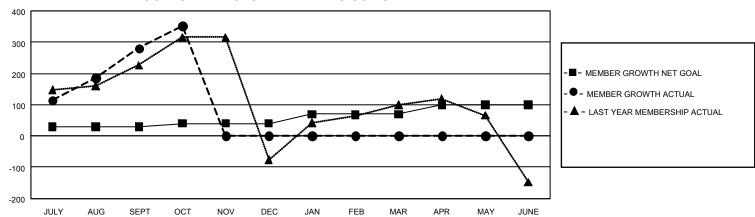

## GMT Constitutional Area 5 - E, Group P

REPORT DOES NOT INCLUDE CLUBS IN UNDISTRICTED AREAS.

| Clubs                 |               |           |               | Members               |                         |                         |                                              |
|-----------------------|---------------|-----------|---------------|-----------------------|-------------------------|-------------------------|----------------------------------------------|
| RESULTS FOR 2024-2025 |               |           |               | RESULTS FOR 2024-2025 |                         |                         |                                              |
| QUARTER               | NEW CLUB GOAL | NEW CLUBS | DROPPED CLUBS | QUARTER ME            | MBER GROWTH NET<br>GOAL | MEMBER GROWTH<br>ACTUAL | DROPPED MEMBERS ACTUAL (including transfers) |
| JULY/AUG/SEPT         | 6             | 4         | 1             | JULY/AUG/SEPT         | 30                      | 481                     | 150                                          |
| OCT/NOV/DEC           | 3             | 2         | 0             | OCT/NOV/DEC           | 10                      | 102                     | 24                                           |
| JAN/FEB/MAR           | 6             | 0         | 0             | JAN/FEB/MAR           | 30                      | 0                       | 0                                            |
| APR/MAY/JUNE          | 6             | 0         | 0             | APR/MAY/JUNE          | 30                      | 0                       | 0                                            |

## GOALS AND ACTUAL MEMBERS CUMULATIVE

| DROPPED CLUBS: 1 | 120 CLUBS OF 309 ADDED 1   | GENDER DISTRIE                    | GENDER DISTRIBUTION |  |  |
|------------------|----------------------------|-----------------------------------|---------------------|--|--|
|                  | OR MORE NEW MEMBERS        | MALE                              | 3,344 (46.21%)      |  |  |
|                  | <del>- </del>              | FEMALE                            | 3,893 (53.79%)      |  |  |
| DROPPED MEMBERS  |                            | NON BINARY                        | 0 (0.00%)           |  |  |
| DECEASED 1       |                            | PREFER NOT TO ANSWE               | R 0 (0.00%)         |  |  |
| CLUB CANCELLED   |                            | TOTAL FAMILY UNIT MEMBE           | RS 0                |  |  |
| OTHER 16         |                            |                                   |                     |  |  |
| TOTAL 17         | CUMULATIVE MEMBERSHIP DATA | FAMILY MEMBERS PAYING HALF DUES 0 |                     |  |  |